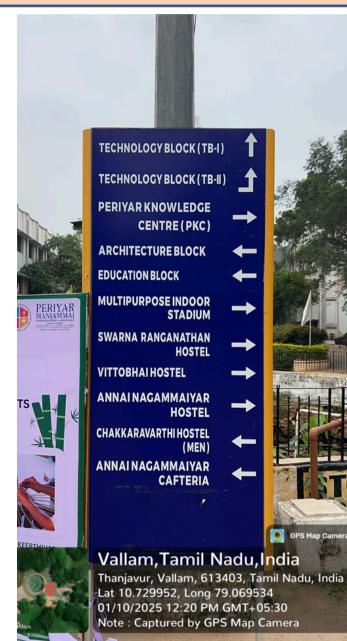

# DISPLAY BOARDS/ SIGN POSTS

MULTIPURPOSE INDOOR STADIUM (PERIYAR KNOWLEDGE CENTRE (PKC) PERIYAR KNOWLEDGE CENTRE EXTENSION (PKC EXTN) EINSTEIN HALL HERBARIUM ANNAI NAGAMMAIYAR HOSTEL

**VITTOBAI HOSTEL** 

SWARNA RENGANATHAN HOSTEL

GPS Map Camera