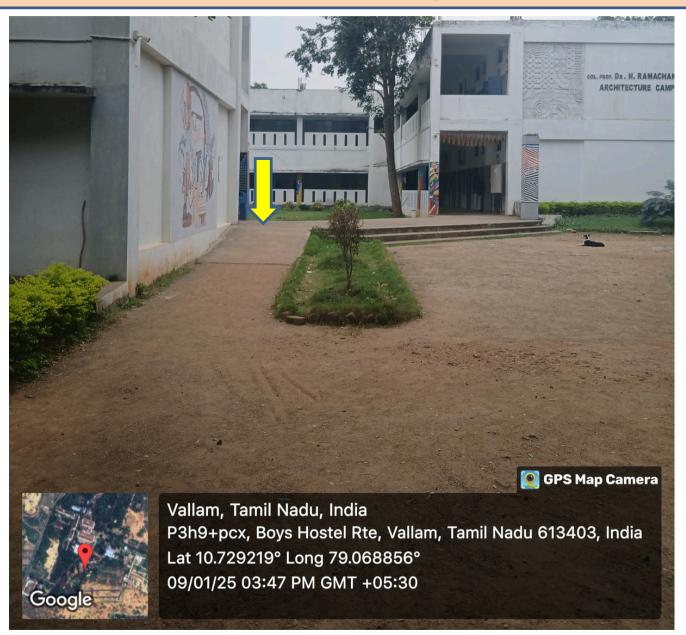

PERIYAR MANIAMMAI INSTITUTE OF SCIENCE & TECHNOLOGY (Deemed 1s to University) Established Univer Sec. 3 of USC Act, USSI: NAAC Accredited

think . innovate . transform

# GEO TAGGED PHOTOS OF THE DISABLED-FRIENDLY, BARRIER FREE ENVIRONMENT



## **Technology Block I - Ramp**

#### Vallam, Tamil Nadu, India

Thanjavur, Vallam, 613403, Tamil Nadu, India Lat 10.730665, Long 79.068847 01/10/2025 12:11 PM GMT+05:30 Note : Captured by GPS Map Camera

GPS Map Camera

# Technology Block - I Ramp (Backside)



# **PKC Block - Ramp**



### **Architecture Block Ramp**



# **Technology Block - II Ramp**



#### Vallam, Tamil Nadu, India

Larvake Mt in

Thanjavur, Vallam, 613403, Tamil Nadu, India Lat 10.730730, Long 79.068697 01/10/2025 12:11 PM GMT+05:30 Note : Captured by GPS Map Camera



# **Technology Block - I Lift**



# Lift at PKC Block

PERIVAR MANIAMMAI ITTUTE OF SCIENCE & TECHN ANTI RACCING CELL Jarr no to kaccing unter nayoring lagging may be rough purch visiter pandanian



Vallam, Tamil Nadu, India P3jc+v8v, Vallam, Tamil Nadu 613403, India Lat 10.732377° Long 79.070936° 09/01/25 01:20 PM GMT +05:30

0

9

MOR CITIZENS AND DE

GPS Map Camera

# **Lift at Education Block**



# DISABLED-FRIENDLY WASHROOMS

# **Disabled-friendly Washrooms at TB | block**



# **Disabled-friendly Washrooms at Architecture block**



# DISPLAY BOARDS/ SIGN POS