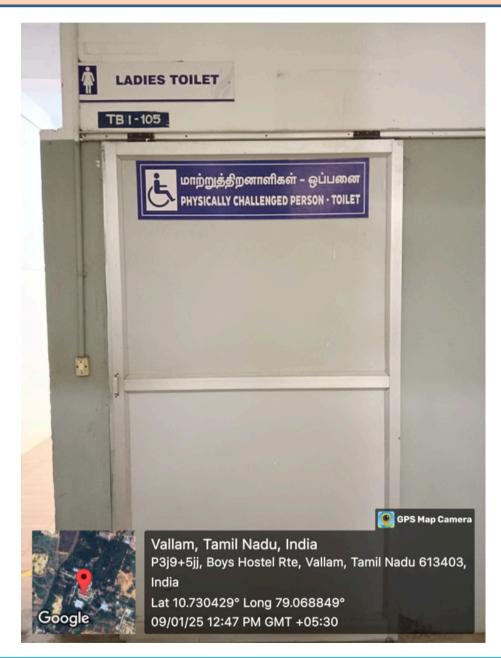

*Architecture Block Ramp**



# **Technology Block - II Ramp**



#### Vallam, Tamil Nadu, India

Larvake Mt in

Thanjavur, Vallam, 613403, Tamil Nadu, India Lat 10.730730, Long 79.068697 01/10/2025 12:11 PM GMT+05:30 Note : Captured by GPS Map Camera



# **Technology Block - I Lift**



# Lift at PKC Block

PERIVAR MANIAMMAI ITTUTE OF SCIENCE & TECHN ANTI RACCING CELL Jarr no to kaccing unter nayoring lagging may be rough purch visiter pandanian



Vallam, Tamil Nadu, India P3jc+v8v, Vallam, Tamil Nadu 613403, India Lat 10.732377° Long 79.070936° 09/01/25 01:20 PM GMT +05:30

0

9

MOR CITIZENS AND DE

GPS Map Camera

# **Lift at Education Block**



# DISABLED-FRIENDLY WASHROOMS

# **Disabled-friendly Washrooms at TB | block**



# **Disabled-friendly Washrooms at Architecture block**



# DISPLAY BOARDS/ SIGN POSTS





MULTIPURPOSE INDOOR STADIUM (PERIYAR KNOWLEDGE CENTRE (PKC) PERIYAR KNOWLEDGE CENTRE EXTENSION (PKC EXTN) EINSTEIN HALL HERBARIUM ANNAI NAGAMMAIYAR HOSTEL

**VITTOBAI HOSTEL** 

SWARNA RENGANATHAN HOSTEL

GPS Map Camera

#### Vallam, Tamil Nadu, India

Thanjavur, Vallam, 613403, Tamil Nadu, India Lat 10.732351, Long 79.070440 01/10/2025 11:46 AM GMT+05:30 Note : Captured by GPS Map Camera



விரிவா<del>க்க க</del>ட்டிடம் PKC EXTENSION BLOCK



9

GPS Map Camera

Thanjavur, Vallam, 613403, Tamil Nadu, India Lat 10.732748, Long 79.071199 01/10/2025 11:43 AM GMT+05:30 Note : Captured by GPS Map Camera

IT BOOLUIT FOOD BOOLUIT

## Vallam, TN, India

Thanjavur, Vallam, 613403, TN, India Lat 10.729669, Long 79.069261 10/16/2024 12:48 PM GMT+05:30 Note : Captur