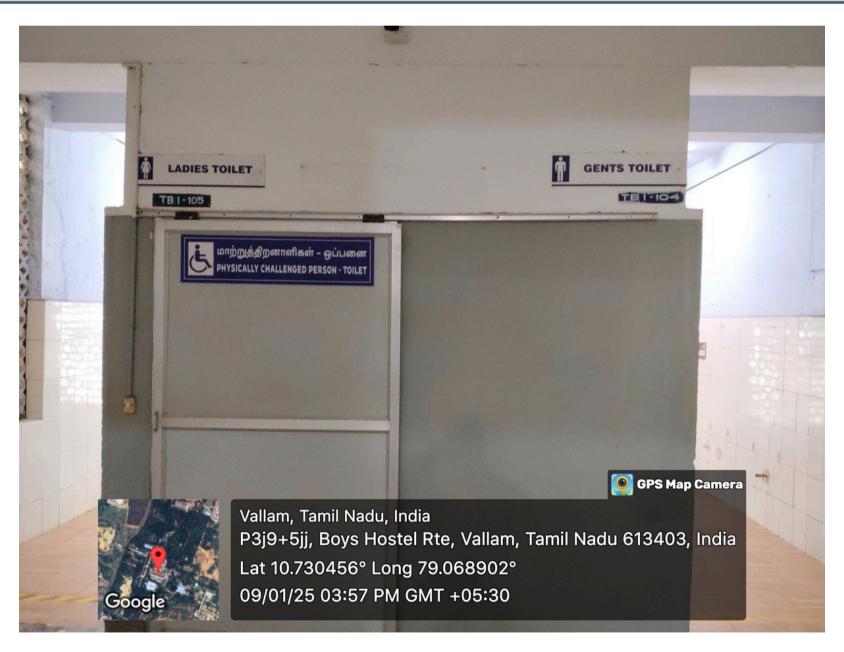

lock - I Ramp (Backside)



# **PKC Block - Ramp**



### **Architecture Block Ramp**



# **Technology Block - II Ramp**



#### Vallam, Tamil Nadu, India

Larvake Mt in

Thanjavur, Vallam, 613403, Tamil Nadu, India Lat 10.730730, Long 79.068697 01/10/2025 12:11 PM GMT+05:30 Note : Captured by GPS Map Camera



# **Technology Block - I Lift**



# Lift at PKC Block

PERIVAR MANIAMMAI ITTUTE OF SCIENCE & TECHN ANTI RACCING CELL Jarr no to kaccing unter nayoring lagging may be rough purch visiter pandanian



Vallam, Tamil Nadu, India P3jc+v8v, Vallam, Tamil Nadu 613403, India Lat 10.732377° Long 79.070936° 09/01/25 01:20 PM GMT +05:30

0

9

MOR CITIZENS AND DE

GPS Map Camera

# **Lift at Education Block**



# DISABLED-FRIENDLY WASHROOMS

# **Disabled-friendly Washrooms at TB | block**



# **Disabled-friendly Washrooms at Architecture block**



# DISPLAY BOARDS/ SIGN POSTS





MULTIPURPOSE INDOOR STADIUM (PERIYAR KNOWLEDGE CENTRE (PKC) PERIYAR KNOWLEDGE CENTRE EXTENSION (PKC EXTN) EINSTEIN HALL HERBARIUM ANNAI NAGAMMAIYAR HOSTEL

**VITTOBAI HOSTEL** 

SWARNA RENGANATHAN HOSTEL

GPS Map Camera

#### Vallam, Tamil Nadu, India

Thanjavur, Vallam, 613403, Tamil Nadu, India Lat 10.732351, Long 79.070440 01/10/2025 11:46 AM GMT+05:30 Note : Captured by GPS Map Camera



விரிவா<del>க்க க</del>ட்டிடம் PKC EXTENSION BLOCK



9

GPS Map Camera

Thanjavur, Vallam, 613403, Tamil Nadu, India Lat 10.732748, Long 79.071199 01/10/2025 11:43 AM GMT+05:30 Note : Captured by GPS Map Camera

IT BOOLUIT FOOD BOOLUIT

## Vallam, TN, India

Thanjavur, Vallam, 613403, TN, India Lat 10.729669,