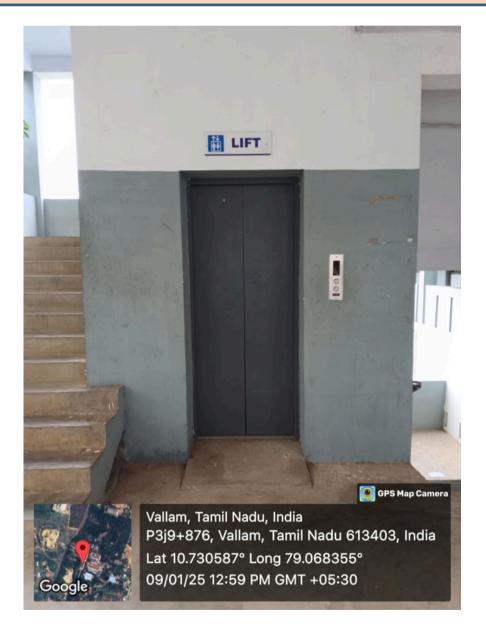

:11 PM GMT+05:30 Note : Captured by GPS Map Camera

GPS Map Camera

# Technology Block - I Ramp (Backside)



# **PKC Block - Ramp**



### **Architecture Block Ramp**



# **Technology Block - II Ramp**



#### Vallam, Tamil Nadu, India

Larvake Mt in

Thanjavur, Vallam, 613403, Tamil Nadu, India Lat 10.730730, Long 79.068697 01/10/2025 12:11 PM GMT+05:30 Note : Captured by GPS Map Camera



# **Technology Block - I Lift**



# Lift at PKC Block

PERIVAR MANIAMMAI ITTUTE OF SCIENCE & TECHN ANTI RACCING CELL Jarr no to kaccing unter nayoring lagging may be rough purch visiter pandanian



Vallam, Tamil Nadu, India P3jc+v8v, Vallam, Tamil Nadu 613403, India Lat 10.732377° Long 79.070936° 09/01/25 01:20 PM GMT +05:30

0

9

MOR CITIZENS AND DE

GPS Map Camera

# **Lift at Education Block**



# DISABLED-FRIENDLY WASHROOMS

# **Disabled-friendly Washrooms at TB | block**



# **Disabled-friendly Washrooms at Architecture block**



# DISPLAY BOARDS/ SIGN POSTS





MULTIPURPOSE INDOOR STADIUM (PERIYAR KNOWLEDGE CENTRE (PKC) PERIYAR KNOWLEDGE CENTRE EXTENSION (PKC EXTN) EINSTEIN HALL HERBARIUM ANNAI NAGAMMAIYAR HOSTEL

**VITTOBAI HOSTEL** 

SWARNA RENGANATHAN HOSTEL

GPS Map Camera

#### Vallam, Tamil Nadu, India

Thanjavur, Vallam, 613403, Tamil Nadu, India Lat 10.732351, Long 79.070440 01/10/2025 11:46 AM GMT+05:30 Note : Captured by GPS Map Camera



விரிவா<del>க்க க</del>ட்டிடம் PKC EXTENSION BLOCK



9

GPS Map Camera

Thanjavur, Vallam, 613403, Tamil Nadu, India Lat 10.732748, Long 79.071199 01/10/2025 11:43 AM GMT+05:30 Note : Captured by GPS Map Camera

IT BOOLUIT FOOD