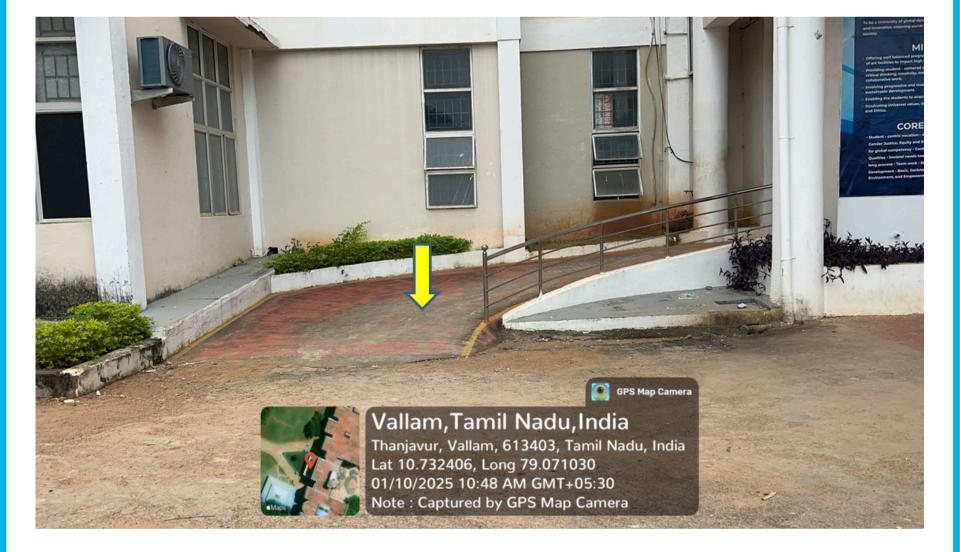

PERIYAR MANIAMMAI INSTITUTE OF SCIENCE & TECHNOLOGY (Deemed 1s to University) Established Univer Sec. 3 of USC Act, USSI: NAAC Accredited

think . innovate . transform

# GEO TAGGED PHOTOS OF THE DISABLED-FRIENDLY, BARRIER FREE ENVIRONMENT



## **Technology Block I - Ramp**

#### Vallam, Tamil Nadu, India

Thanjavur, Vallam, 613403, Tamil Nadu, India Lat 10.730665, Long 79.068847 01/10/2025 12:11 PM GMT+05:30 Note : Captured by GPS Map Camera

GPS Map Camera

# Technology Block - I Ramp (Backside)



# **PKC Block - Ramp**



### **Architecture Block Ramp**



# **Technology Block - II Ramp**



#### Vallam, Tamil Nadu, India

Larvake Mt in

Thanjavur, Vallam, 613403, Tamil Nadu, India Lat 10.730730, Long 79.068697 01/10/2025 12:11 PM GMT+05:30 Note : Captured by GPS Map Camera



# **Technology Block - I Lift**



# Lift at PKC Block

PERIVAR MANIAMMAI ITTUTE OF SCIENCE & TECHN ANTI RACCING CELL Jarr no to kaccing unter nayoring lagging may be rough purch visiter pandanian



Vallam, Tamil Nadu, India P3jc+v8v, Vallam, Tamil Nadu 613403, India Lat 10.732377° Long 79.070936° 09/01/25 01:20 PM GMT +05:30

0

9

MOR CITIZENS AND DE

GPS Map Camera

# **Lift at Education Block**



# DISABLED-FRIENDLY WASHROOMS

# **Disabled-friendly Washrooms at TB | block**



# **Disabled-friendly Washrooms at Architecture bl