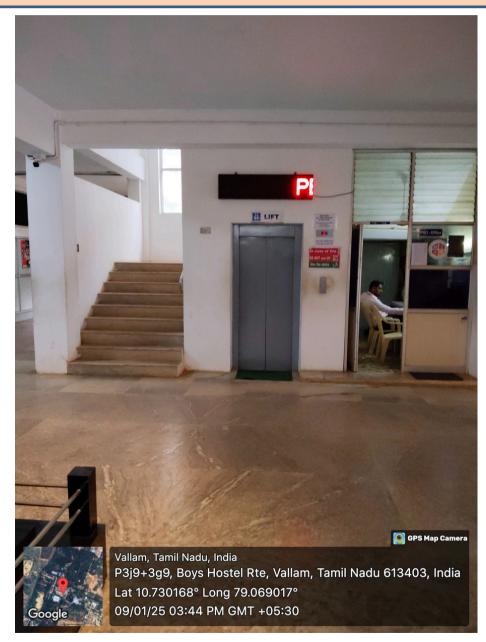

E OF SCIENCE & TECHNOLOGY (Deemed 1s to University) Established Univer Sec. 3 of USC Act, USSI: NAAC Accredited

think . innovate . transform

# GEO TAGGED PHOTOS OF THE DISABLED-FRIENDLY, BARRIER FREE ENVIRONMENT



## **Technology Block I - Ramp**

#### Vallam, Tamil Nadu, India

Thanjavur, Vallam, 613403, Tamil Nadu, India Lat 10.730665, Long 79.068847 01/10/2025 12:11 PM GMT+05:30 Note : Captured by GPS Map Camera

GPS Map Camera

# Technology Block - I Ramp (Backside)



# **PKC Block - Ramp**



### **Architecture Block Ramp**



# **Technology Block - II Ramp**



#### Vallam, Tamil Nadu, India

Larvake Mt in

Thanjavur, Vallam, 613403, Tamil Nadu, India Lat 10.730730, Long 79.068697 01/10/2025 12:11 PM GMT+05:30 Note : Captured by GPS Map Camera



# **Technology Block - I Lift**



# Lift at PKC Block

PERIVAR MANIAMMAI ITTUTE OF SCIENCE & TECHN ANTI RACCING CELL Jarr no to kaccing unter nayoring lagging may be rough purch visiter pandanian



Vallam, Tamil Nadu, India P3jc+v8v, Vallam, Tamil Nadu 613403, India Lat 10.732377° Long 79.070936° 09/01/25 01:20 PM GMT +05:30

0

9

MOR CITIZENS AND DE

GPS Map Camera

# **Lift at Education Block**



# DISABLED-FRIENDLY WASHROOMS

# **Disabled-friendly Washrooms at TB | block**



# **Disabled-friendly Washrooms at Architecture block**



# DISPLAY BOARDS/ SIGN POSTS





MULTIPURPOSE INDOOR STADIUM (PERIYAR KNOWLEDGE CENTRE (PKC) PERIYAR KNOWLEDGE CENTRE EXTENSION (PKC EXTN) EINSTEIN HALL HERBARIUM ANNAI NAGAMMAIYAR HOSTEL

**VITTOBAI HOSTEL** 

SWARNA RENGANATHAN HOSTEL

GPS Map Camera

#### Vallam, Tamil Nadu, India