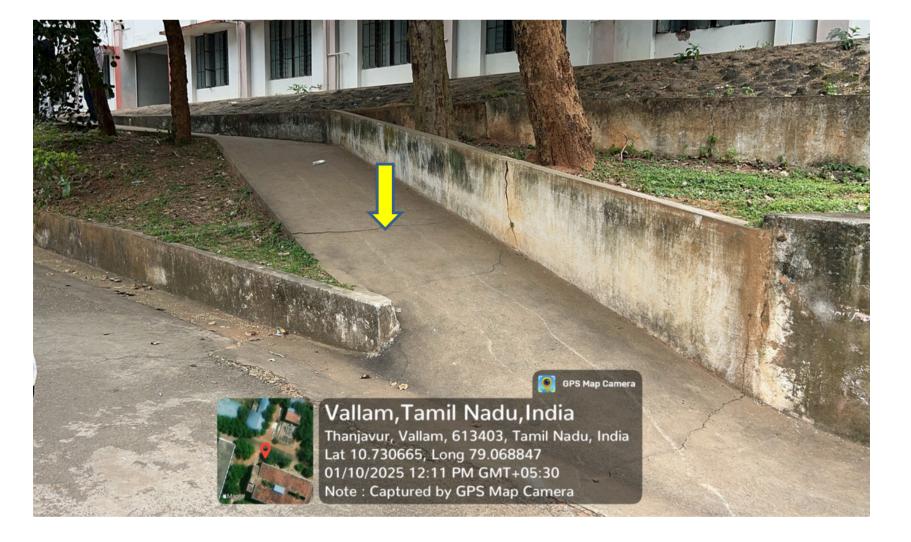

## **Technology Block I - Ramp**

#### Vallam, Tamil Nadu, India

Thanjavur, Vallam, 613403, Tamil Nadu, India Lat 10.730665, Long 79.068847 01/10/2025 12:11 PM GMT+05:30 Note : Captured by GPS Map Camera

GPS Map Camera